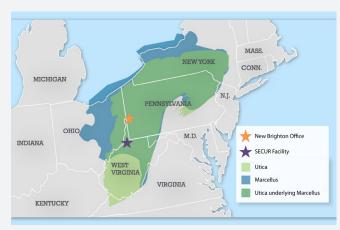

## Perma-Fix Friendly Laboratory at the SECUR Ben's Run Facility (SBRF) in Friendly, West Virginia

- The Perma-Fix Friendly laboratory offers 24-hour turnaround time for radium analysis (Ra-226 and Ra-228) using a West Virginia certified methodology.
- SBRF is the first of its kind in West Virginia to accept and process TENORM-containing liquids, sludges, and solids.
- Certified by the West Virginia Department of Environmental Protection, Certificate No. 406.
- Approved by Ohio Department of Health to analyze samples from Ohio.