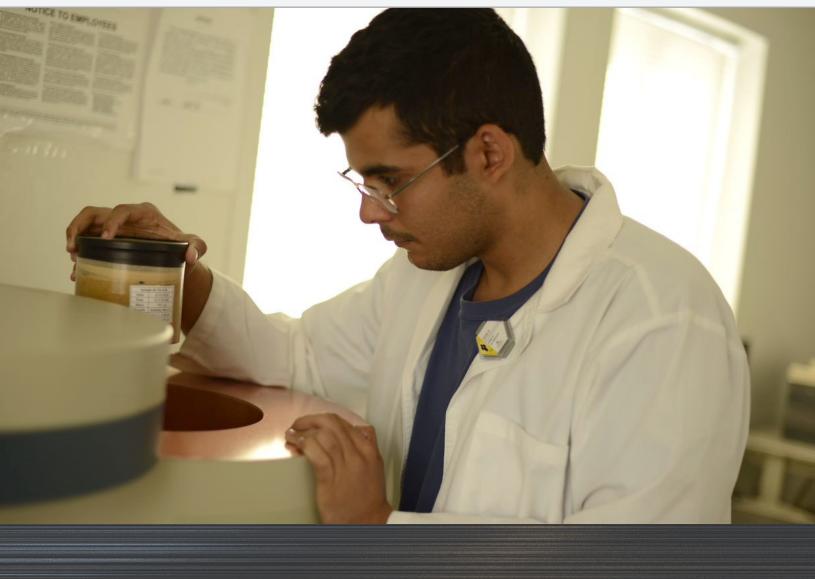

## Perma-Fix Friendly Laboratory at the SECUR Ben's Run Facility (SBRF) in Friendly, West Virginia

- The Perma-Fix Friendly laboratory offers 24-hour turnaround time for radium analysis (Ra-226 and Ra-228) using a West Virginia certified methodology.
- SBRF is the first of its kind in West Virginia to accept and process TENORM-containing liquids, sludges, and solids.
- Certified by the West Virginia Department of Environmental Protection, Certificate No. 406.
- Approved by Ohio Department of Health to analyze samples from Ohio.